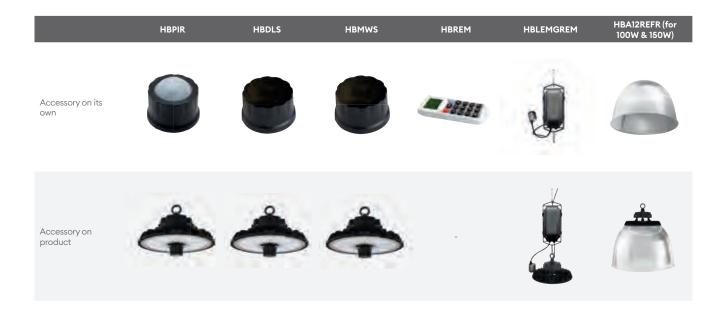

## Use the tables below to choose the perfect accessory

| Product Code | Туре                                                                                                                 | Compatible with |
|--------------|----------------------------------------------------------------------------------------------------------------------|-----------------|
| HBPIR        | Passive infra-red (PIR) motion sensor with daylight threshold switch (Max. recommended mounting height is 13 metres) | Area bay        |
| HBDLS        | Daylight harvesting sensor with photocell (Max. recommended mounting height is 13 metres)                            | Area bay        |
| HBMWS        | Microwave motion sensor with daylight threshold switch (Max. recommended mounting height is 13 metres)               | Area bay        |
| HBREM        | Remote control for commissioning                                                                                     | Area bay        |
| HBLEMGREM    | High Bay, 6W 1000lm, Emergency Conversion Pack                                                                       | Area bay        |
| HBA12REFR    | 80° prismatic refractor for intensifying light beam                                                                  | Area bay        |